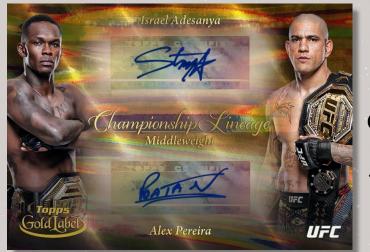

**Championship Lineage Signatures** 

Build the **300-card Base Set** featuring Class I, Class II, and Class III cards for 100 of the UFC's top stars and rookies.

**Gold Splatter** 

Find 2 Autographs in every box along with 5 parallels and 7 inserts!

#### Championship Lineage Signatures – Numbered to 25 or less

• Gold - #'d 1 of 1