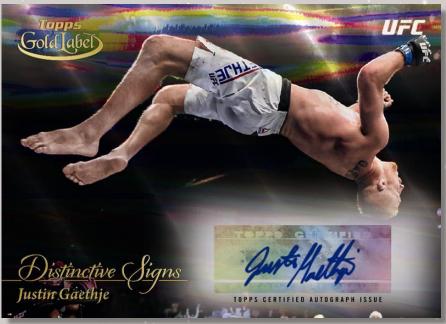

### **AUTOGRAPH CARDS**

**Distinctive Signs** 

#### Distinctive Signs - Limited

- Blue #'d to 49 or less
- Red #'d to 25
- Black #'d to 10
- Gold- #'d 1 of 1