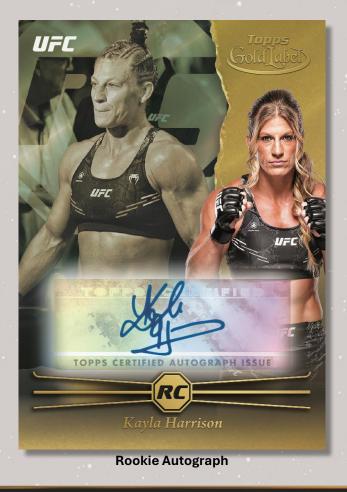

### **AUTOGRAPH CARDS**

#### Rookie Autographs – Limited

- Blue #'d to 99 or less
- Red #'d to 25
- Black #'d to 10
- Gold- #'d 1 of 1