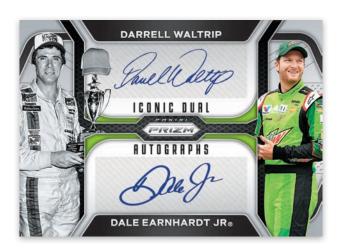

#### ICONIC DUAL AUTOGRPHS

**SCRIPTS BLUE** 

Search for autographs of your favorite drivers in several sets, including Scripts, Legendary Signtures, Patented Penmanship, and Iconic Dual Autographs.

帕尼尼 © 2024 Panini America, Inc. NASCAR® is a registered trademark of the National Association for Stock Car Auto Racing, LLC. All information is accurate at the time of posting – content is subject to change. Card images are solely for the purpose of design display. Actual images used on cards to be determined.