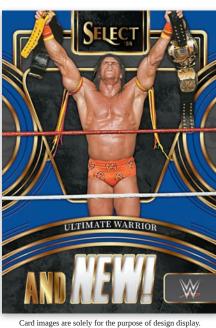

#### **AND NEW! BLUE PRIZMS**

Find 3 tiers of your favorite WWE Superstars with Concourse, Premier, and Ringside! Each tier features several parallels to collect!

Sensations features some of the most exciting young talent the WWE has to offer!

Collect insert sets like "And NEW!" that feature the beginning of iconic championship reigns from the history of WWE.

**SELECT** WWE 2024 WWE TRADING CARDS · HOBBY

Card images are solely for the purpose of design display.