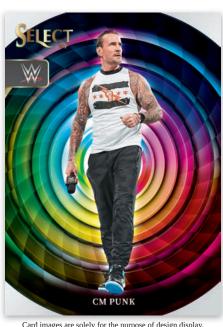

#### **RINGSIDE ACTION SIGNATURES TIE-DYE PRIZMS**

**COLOR WHEEL** 

Hunt for Autographed Memorabilia featuring a swatch and an autograph of some of the most popular superstars in WWE!

Look for autographs of your favorite superstars with sets, such as Ringside Action Signatures, Signatures, and Legendary Signatures!

Search for the Ultra Rare Color Wheel featuring fan-favorite WWE Superstars.

SELECT WWE TRADING CARDS · HOBBY