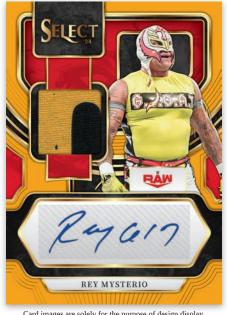

#### **AUTOGRAPHED MEMORABILIA GOLD PRIZMS**

#### **RINGSIDE ACTION SIGNATURES TIE-DYE PRIZMS**

**COLOR WHEEL** 

Hunt for Autographed Memorabilia featuring a swatch and an autograph of some of the most popular superstars in WWE!

Look for autographs of your favorite superstars with sets, such as Ringside Action Signatures, Signatures, and Legendary Signatures!