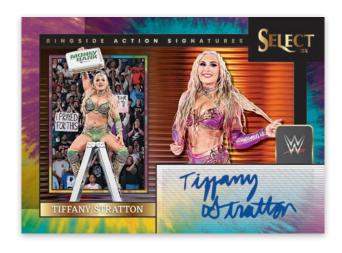

#### **RINGSIDE ACTION SIGNATURES TIE-DYE PRIZMS**

**COLOR WHEEL** 

Hunt for Autographed Memorabilia featuring a swatch and an autograph of some of the most popular superstars in WWE!

Look for autographs of your favorite superstars with sets, such as Ringside Action Signatures, Signatures, and Legendary Signatures!