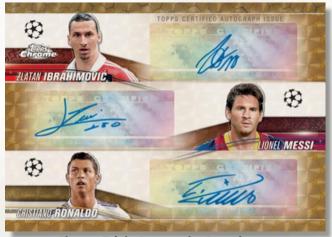

Search for a variety of **Autograph Cards**, including brand new jumbo exclusive **Black Lazer Autographs** and the epic **All-Time Scorers UCL Triple Autograph Book** card featuring the top UCL scorers of all time: Messi, C. Ronaldo and Lewandowski. A Chrome staple, don't sleep on extremely desired **Dual** and **Triple Autograph Cards** beside brand new and rare **Marks of Excellence On-Card Autographs** – which will debut across multiple products this UCC season.

### **Chrome Triple Autograph Cards**

- Black Refractor Parallel: sequentially numbered to 10.
- Red Refractor Parallel: sequentially numbered to 5.
- SuperFractor Parallel: numbered 1/1.

All-Time Scorers UCL Triple Autograph Book - Sequentially numbered /10.