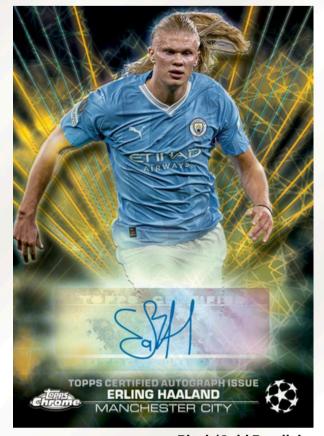

Search for a variety of **Autograph Cards**, including brand new jumbo exclusive **Black Lazer Autographs** and the epic **All-Time Scorers UCL Triple Autograph Book** card featuring the top UCL scorers of all time: Messi, C. Ronaldo and Lewandowski. A Chrome staple, don't sleep on extremely desired **Dual** and **Triple Autograph Cards** beside brand new and rare **Marks of Excellence On-Card Autographs** – which will debut across multiple products this UCC season.

### **AUTOGRAPHS**

Look for an incredible and never seen before collection of Autograph Cards. featuring dynamic stars across various subsets. Search for various unique subsets highlighted by the eye-popping Dual and Triple Auto cards, the breathtaking All-Time Scorers UCL Triple Autograph Book and rare on-card Marks of Excellence Autographs! 1 fantastic Black Lazer Autograph will be guaranteed in every Jumbo Box!

#### **Chrome Autograph Cards**

- Violet Speckle Refractor Parallel: sequentially numbered to 299.
- Pink Shimmer Parallel: sequentially numbered to 250.
- Agua Refractor Parallel: sequentially numbered to 199.
- Blue Refractor Parallel: sequentially numbered to 150.
- Agua Refractor Parallel Lava
- Neon Green Refractor Parallel: sequentially numbered to 99.
- Blue Wave Refractor Parallel: sequentially numbered to 75.
- Toppsfractor Parallel: sequentially numbered to 52.
- Gold Refractor Parallel: sequentially numbered to 50.
- Gold Refractor Lava
- Orange Refractor Parallel: sequentially numbered to 25.
- Orange Lava Parallel
- Black Refractor Parallel: sequentially numbered to 10.
- Black Lava Refractor Parallel
- Red Refractor Parallel: sequentially numbered to 5.
- Red Lava Refractor Parallel
- SuperFractor Parallel: numbered 1/1.