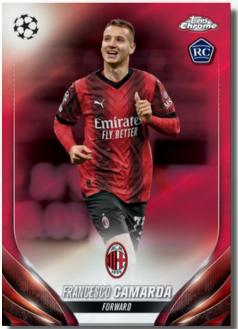

Base - Red Refractor

**Chrome Triple Autograph - Superfractor** 

Topps is thrilled to present the release of Topps Chrome UEFA Club Competitions 2023/24.

Back and better than ever, this premium set features the biggest stars from the

## **BASE SET**

Discover the rainbow with a range of parallels highlighting Europe's best footballers. Look for new **XI Parallels** on a custom gold foilboard.

No two patterns are the same!

### Base Set Parallels (Card# 1-200)

- Prism Refractor Parallel: 6 per Box
- Pulsar Refractor Parallel: 3 Per Box
- Neon Green Wave Parallel: seguentially numbered to 399.
- Violet Speckle Refractor Parallel: sequentially numbered to 299.
- Night Vision Ray Wave Parallel: sequentially numbered to 225.
- Aqua Wave Refractor Parallel: sequentially numbered to 199.
- Purple Ray Wave Refractor Parallel: sequentially numbered to 175.
- Blue Shimmer Parallel: sequentially numbered to 150.
- Color Match Refractor Parallel: Sequentially numbered to 99.
- Magenta X-Fractor Parallel: sequentially numbered to 99
- Green Refractor Parallel: sequentially numbered to 75.
- Toppsfractor Parallel: seguentially numbered to 52.
- Gold Refractor Parallel: sequentially numbered to 50.
- Orange Refractor Parallel: sequentially numbered to 25.
- XI Parallel: Sequentially numbered in roman numerals to /XI
- Black Refractor Parallel: sequentially numbered to 10.
- Red Refractor Parallel: sequentially numbered to 5.
- SuperFractor Parallel: numbered 1/1.