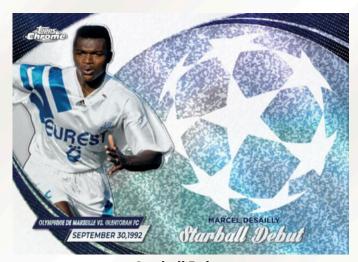

### **INSERTS**

Starball Debut

#### Starball Debuts - Celebrating UCL debuts with a Starball focused design

- Agua Mini Diamond Parallel: sequentially numbered to 199.
- Blue Mini Diamond Parallel: sequentially numbered to 150.
- Yellow Mini Diamond Parallel seguentially numbered to 125.
- Blue Mini Diamond Parallel: seguentially numbered to 75.
- Gold Mini Diamond Parallel: sequentially numbered to 50.
- Orange Mini Diamond Parallel: sequentially numbered to 25.
- Black Mini Diamond Parallel: sequentially numbered to 10.
- Red Mini Diamond Parallel: seguentially numbered to 5.
- SuperFractor Parallel: numbered 1/1.