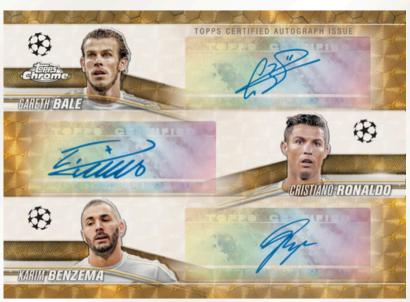

Search for a variety of **Autograph Cards**, including brand new jumbo exclusive **Black Lazer Autographs** and the epic **All-Time Scorers UCL Triple Autograph Book** card featuring the top UCL scorers of all time: Messi, C. Ronaldo and Lewandowski. A Chrome staple, don't sleep on extremely desired **Dual** and **Triple Autograph Cards** beside brand new and rare **Marks of Excellence On-Card Autographs** – which will debut across multiple products this UCC season.

### **AUTOGRAPHS**

Look for an incredible and never seen before collection of Autograph Cards. featuring dynamic stars across various subsets. Search for various unique subsets highlighted by the eye-popping Dual and Triple Auto cards, the breathtaking All-Time Scorers UCL Triple Autograph Book and rare on-card Marks of Excellence Autographs! 1 fantastic Black Lazer Autograph will be guaranteed in every Jumbo Box!

### **Chrome Triple Autograph Cards**

- Black Refractor Parallel: sequentially numbered to 10.
- Red Refractor Parallel: sequentially numbered to 5.
- SuperFractor Parallel: numbered 1/1.

All-Time Scorers UCL Triple Autograph Book - Sequentially numbered /10.