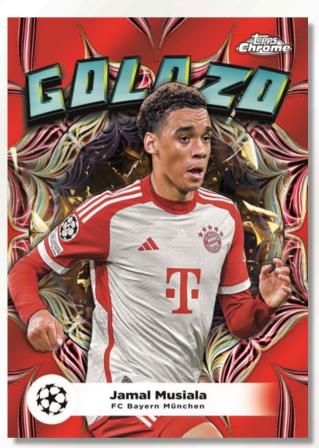

### Golazo (2 per Box)

- Aqua Wave Refractor Parallel: sequentially numbered to 199.
- Blue Refractor Parallel: sequentially numbered to 150.
- Yellow Refractor Parallel sequentially numbered to 125.
- Blue Wave Refractor Parallel: sequentially numbered to 75.
- Gold Refractor Parallel: sequentially numbered to 50.
- Orange Refractor Parallel: sequentially numbered to 25.
- Black Refractor Parallel: sequentially numbered to 10.
- Red Refractor Parallel: sequentially numbered to 5.
- SuperFractor Parallel: numbered 1/1.

### **Golazo Autograph Variation**

Autograph SuperFractor Parallel: numbered 1/1.

Black Lazer Autograph - Black/Gold Parallel

**Chrome Triple Autograph - Superfractor** 