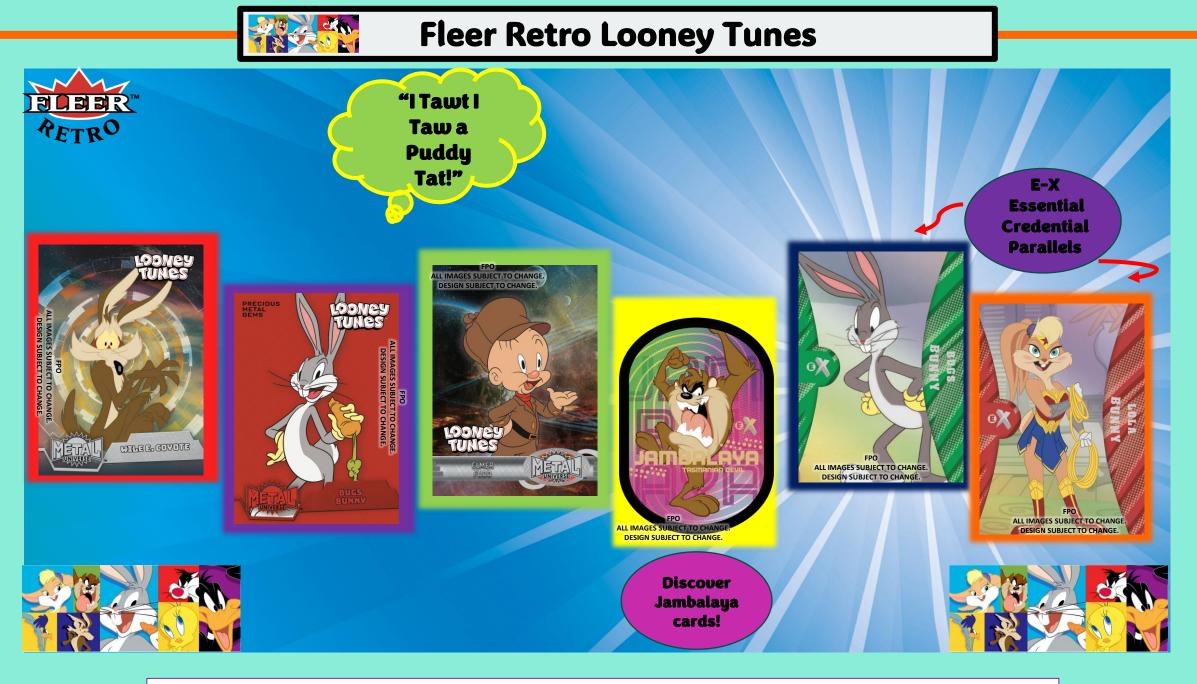

## **Fleer Retro Looney Tunes**

#### PACK HITS (On Average)

- 4 Base cards
- 1 Metal Universe
- 1 Additional Insert or Chase card

#### **BOX HITS**

• 2 Serial Numbered Parallel

cards

- 1 E-X card
- 2 Fleer Ultra cards
- 2 Skybox Premium cards
- 2 Z-Force cards
- 2 Additional Themed Insert cards
- 1 Rare Chase card

#### CASE HITS (On Average)

- 1 of 1 Base or High series Gold PMG Parallels
- Platinum Portrait cards
- Original Art Sketch cards
- Autograph cards
- Jambalaya card & Other rare chase cards.