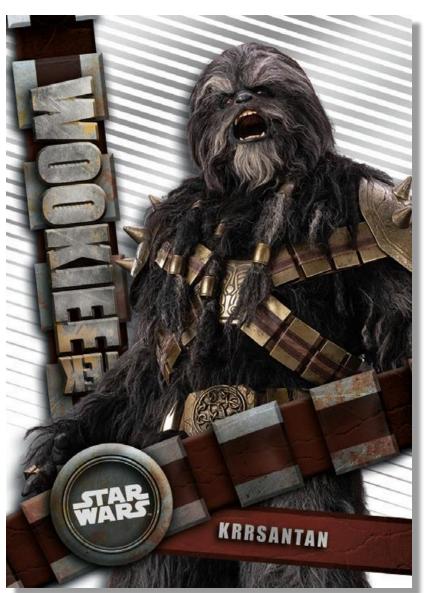

### **Black & White Parallels**

Black Diffractor - #'d 1/1

**Wookiee-Tek** – Highlighting everyone's favorite shaggy giants! – *NEW!* 

**Spectacular Species** - Spotlighting different humanoid races in the galaxy - *NEW!* 