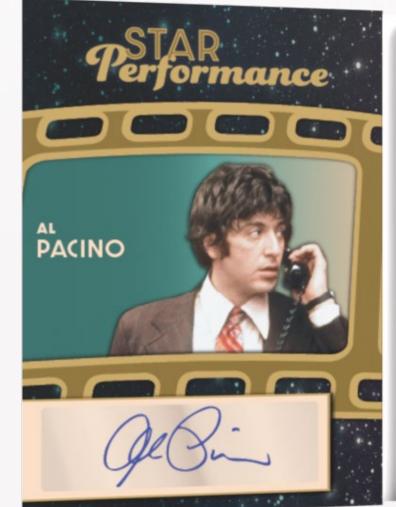

#### STAR PERFORMANCE

Look for Dual Inscription cards and Star Performance cards featuring legends and highlighting some of their greatest performances.

Instagram: @Leaftradingcards LeafTradingCards.com X: @Leaf\_Cards