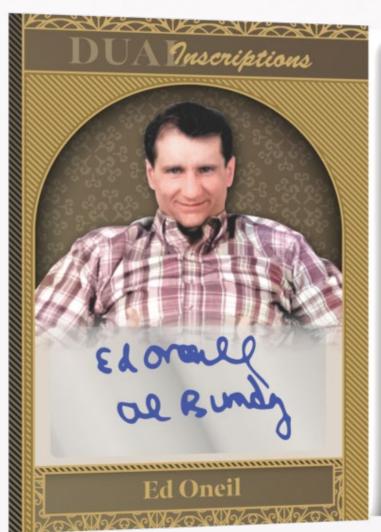

#### **DUAL INSCRIPTIONS**

#### STAR PERFORMANCE

Look for Dual Inscription cards and Star Performance cards featuring legends and highlighting some of their greatest performances.

Instagram: @Leaftradingcards LeafTradingCards.com X: @Leaf\_Cards