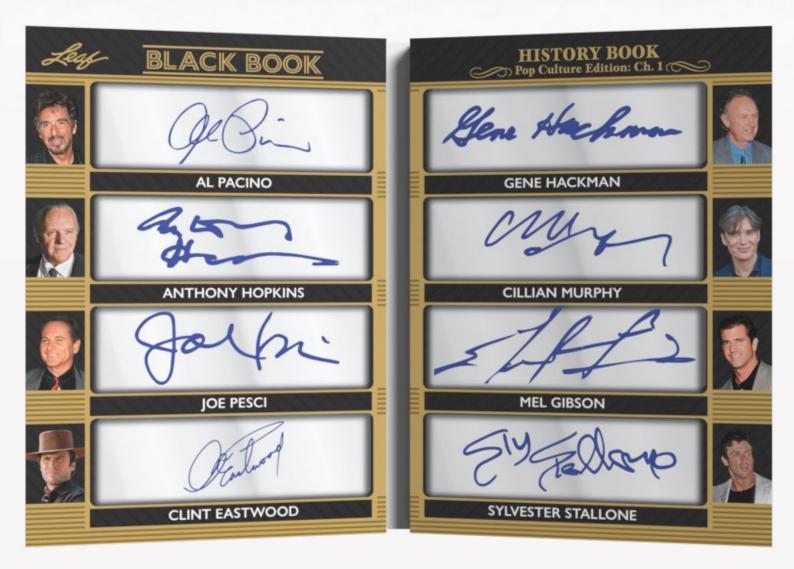

#### **BLACK BOOK**

COMIC BOOK

Leaf is proud to invite you to participate in the industry's most unique and exciting pop culture product. Every card is a booklet card from single signed all the way up to eight signed. This product features one of the most amazing checklists in pop culture history.

### **BOX OFFICE GOLD**

A-LIST MAGAZINE

Look for autographs in this amazing product from legends and stars such as: Clint Eastwood, Samuel L. Jackson, Margot Robbie, Natalie Portman, Sylvester Stallone, Paul Rudd, Kate Beckinsale, Kevin Bacon, Anthony Hopkins, Al Pacino and many more.