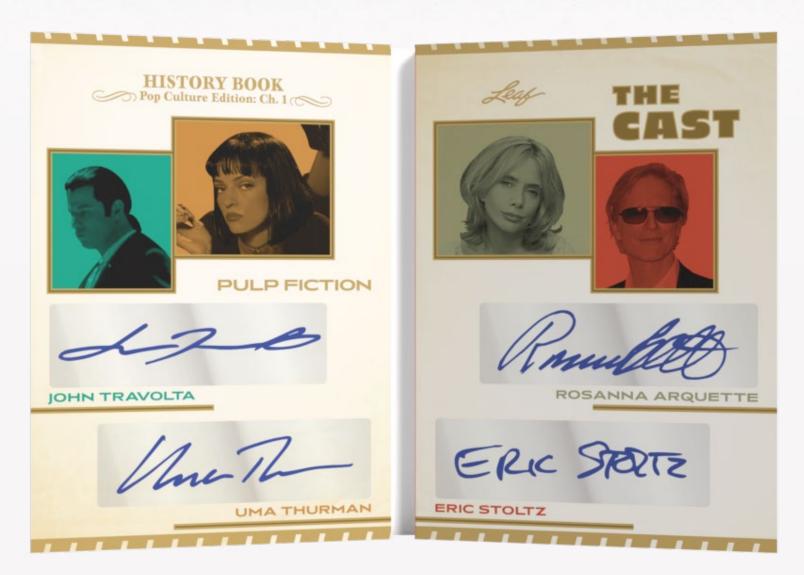

Images, designs and signatures are for presentations purpose only

THE CAST (4)

gris and signatures are for presentations parpose only

Images, designs and signatures are for presentations purpose only

THE CAST (8)

Some of the most amazing booklet cards in this product will feature autographs from classic casts and memorable scenes.

Images, designs and signatures are for presentations purpose only

Images, designs and signatures are for presentations purpose only