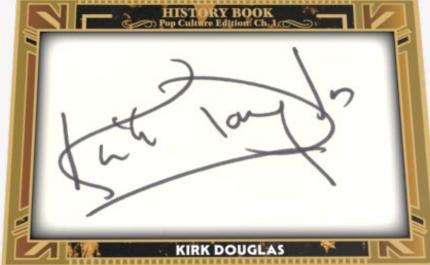

#### TV DINNER NIGHT

Every booklet card in History Book Pop Culture Edition is a classic work of art. Look for autographed booklet cards that will bring out the nostalgia in everyone.

Instagram: @Leaftradingcards