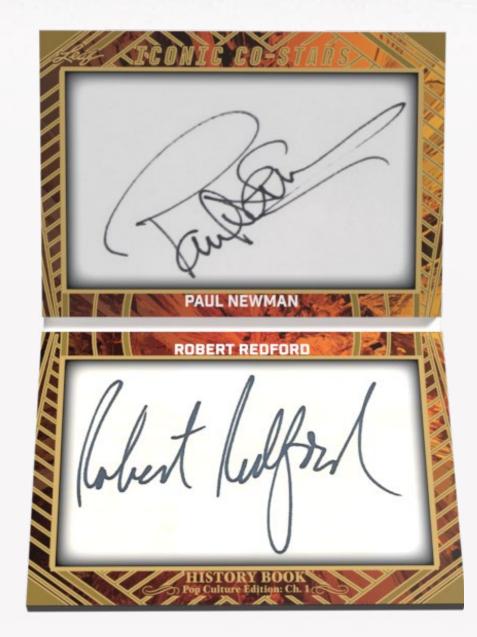

**ICONIC CO-STARS** 

Look for cut signatures featuring iconic co-stars from Hollywood royalty, and booklet cards honoring Hollywood's prestigious award winners.

Instagram: @Leaftradingcards LeafTradingCards.com X: @Leaf\_Cards

#### PRODUCT HIGHLIGHTS:

- Signature booklet cards from single all the way to eight signed
- Look for cut signatures from John Wayne, Paul Newman, Robert Redford and many more
- Amazing multi-signed booklet cards from some of the most famous movie casts of all time
- Inscription cards featuring Hollywood elite and some notable quotes, character names and awards
- Some of the amazing signers in this product are: Al Pacino, Clint Eastwood, Margot Robbie, Natalie Portman, Paul Rudd, Ben Stiller, Anthony Hopkins, Cillian Murphy, Ozzy Osbourne, Sylvester Stallone and many more