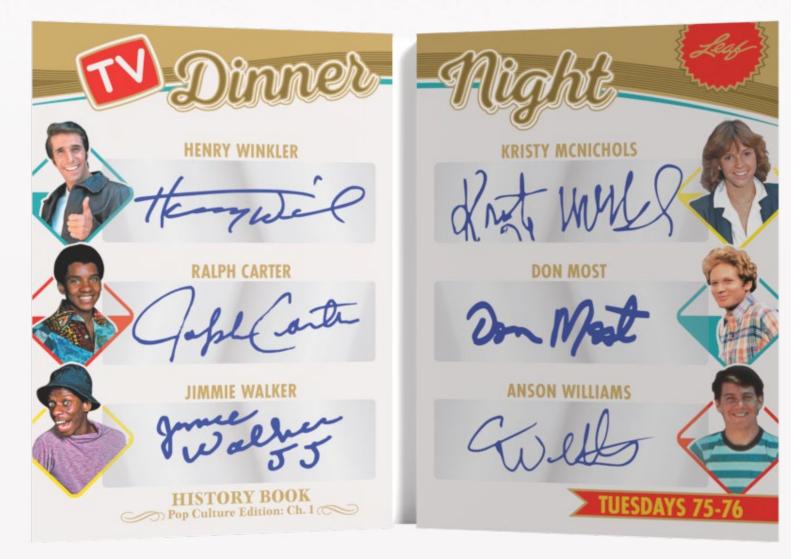

#### TV DINNER NIGHT

Every booklet card in History Book Pop Culture Edition is a classic work of art. Look for autographed booklet cards that will bring out the nostalgia in everyone.

Instagram: @Leaftradingcards