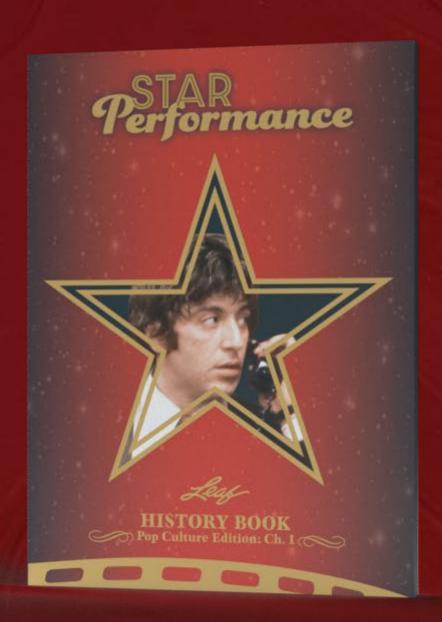

#### STAR PERFORMANCE

Look for Dual Inscription cards and Star Performance cards featuring legends and highlighting some of their greatest performances.

Instagram: @Leaftradingcards LeafTradingCards.com X: @Leaf\_Cards