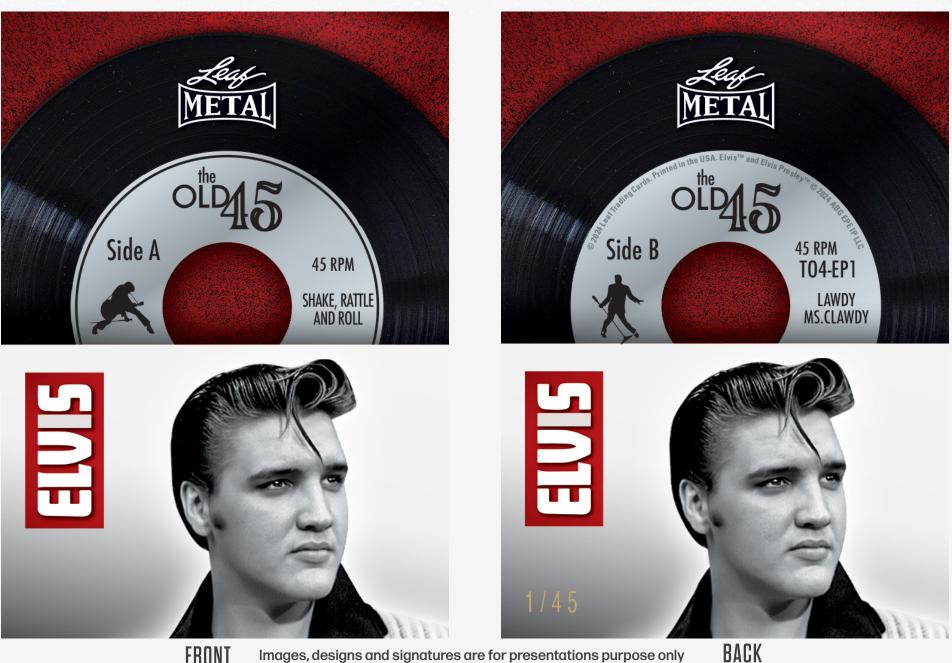

### THE KING'S CLOSET 4

FRONT Images, designs and signatures are for presentations purpose only

THE OLD 45

Another very cool insert is The Old 45's a double front technology cards showing side A and side B of classic Elvis records.