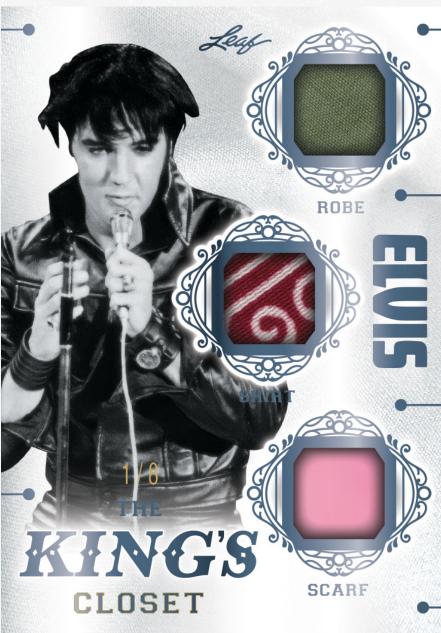

### THE KING'S CLOSET 4

FRONT Images, designs and signatures are for presentations purpose only

THE OLD 45

Another very cool insert is The Old 45's a double front technology cards showing side A and side B of classic Elvis records.

### THE KING'S CLOSET 3

Find single, dual, triple, and quad memorabilia cards featuring outfits worn by Elvis.

Instagram: @Leaftradingcards

LeafTradingCards.com

© 2024 Leaf Trading Cards. These cards are solely licensed by the depicted player. These cards have not been authorized, endorsed or approved by any licensing body. Leaf is the TM of Leaf Trading Cards. 400 Tittle Dr, Building B, The Colony, TX 75056. Design, content, signatures and checklist are subject to change.