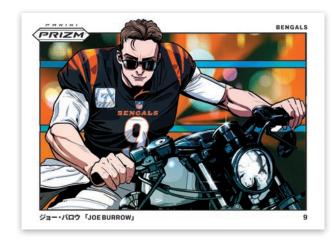

#### **MANGA-HORIZONTAL**

The iconic Prizm Football features they NFL'S top stars and rookies with an array of colorful Hobby-exclusive parallels.

Card images are solely for the purpose of design display.