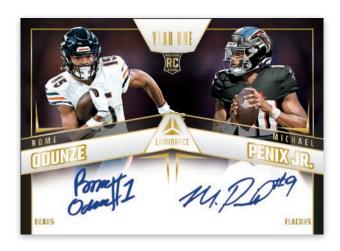

#### YEAR ONE DUAL SIGNATURES RPS

#### **PORTRAIT SIGNATURES PLATINUM**

2024 Luminance Football features some of the first on-card signatures from the standout members of the 2024 NFL Draft Class, freshly signed at the NFLPA Rookie Premiere. Also look for autographs from some of the best to ever do it, too.