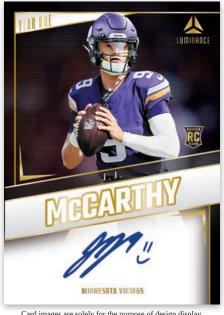

#### YEAR ONE SIGNATURES RPS

#### **PORTRAIT SIGNATURES PLATINUM**

2024 Luminance Football features some of the first on-card signatures from the standout members of the 2024 NFL Draft Class, freshly signed at the NFLPA Rookie Premiere. Also look for autographs from some of the best to ever do it, too.