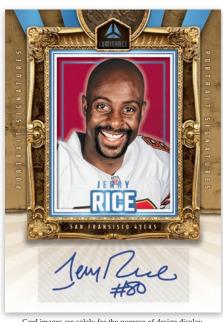

#### **PORTRAIT SIGNATURES PLATINUM**

2024 Luminance Football features some of the first on-card signatures from the standout members of the 2024 NFL Draft Class, freshly signed at the NFLPA Rookie Premiere. Also look for autographs from some of the best to ever do it, too.