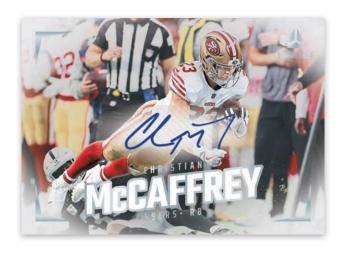

#### **BASE AUTO HORIZONTAL**

#### **PORTRAIT SIGNATURES PLATINUM**

2024 Luminance Football features some of the first on-card signatures from the standout members of the 2024 NFL Draft Class, freshly signed at the NFLPA Rookie Premiere. Also look for autographs from some of the best to ever do it, too.