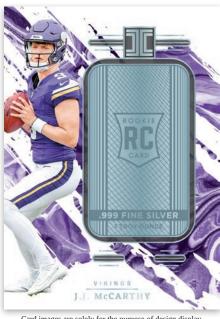

**BASE BASE EMERALD SILVER ROOKIE SHIELD** 

> Impeccable returns with a breathtaking base set design, featuring nine distinct parallels, along with the highly sought-after Silver or Gold Bar inserts, available at a rate of one per case.