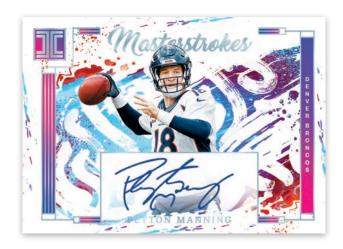

#### **MASTERSTROKES**

#### **INKPECCABLE DUALS**

Masterstrokes, First Ballot Signatures, and Inkpeccable Duals highlight some of the most legendary figures in NFL history. Filled with Hall of Famers and icons, these collections present a remarkable lineup of the game's elite.