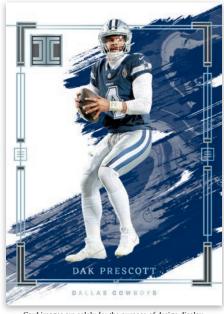

**BASE BASE EMERALD SILVER ROOKIE SHIELD** 

> Impeccable returns with a breathtaking base set design, featuring nine distinct parallels, along with the highly sought-after Silver or Gold Bar inserts, available at a rate of one per case.