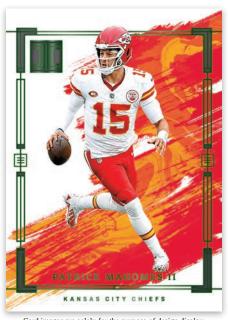

**BASE BASE EMERALD SILVER ROOKIE SHIELD** 

> Impeccable returns with a breathtaking base set design, featuring nine distinct parallels, along with the highly sought-after Silver or Gold Bar inserts, available at a rate of one per case.