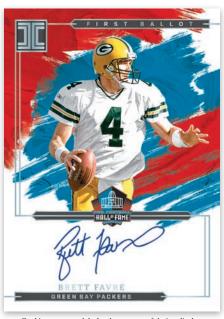

#### **FIRST BALLOT SIGNATURES**

#### **INKPECCABLE DUALS**

Masterstrokes, First Ballot Signatures, and Inkpeccable Duals highlight some of the most legendary figures in NFL history. Filled with Hall of Famers and icons, these collections present a remarkable lineup of the game's elite.