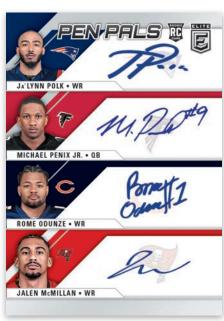

#### **PEN PALS QUADS**

#### **TURN OF THE CENTURY AUTOGRAPHS ORANGE**

Donruss Elite's autograph lineup is the thing of collecting legend and includes the hard-signed Pen Pals, Pen Pals Duals. Pen Pals Triples, Pen Pals Quads as well as Turn of the Century Autographs, Passing the Torch Signatures and more.