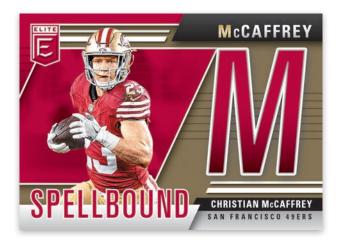

#### THROWBACK THREADS SINGLES PRIME SPEL

Card images are solely for the purpose of design display.

**FIRST CLASS** 

Find a scintillating lineup of must-have inserts in 2024 Donruss Elite, including the venerable Throwback Threads (featuring Singles and Doubles), the popular Spellbound, the case-chase First Class and so much more.