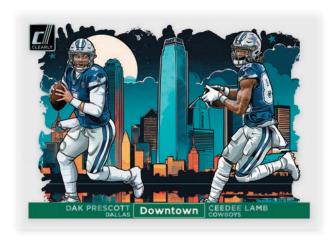

#### **DOWNTOWN DUOS**

The Clearly Donruss Football insert lineup is now the stuff of collecting legend, including Clearly Retro, GridIron Marvels, Night Moves, Downtown and more.