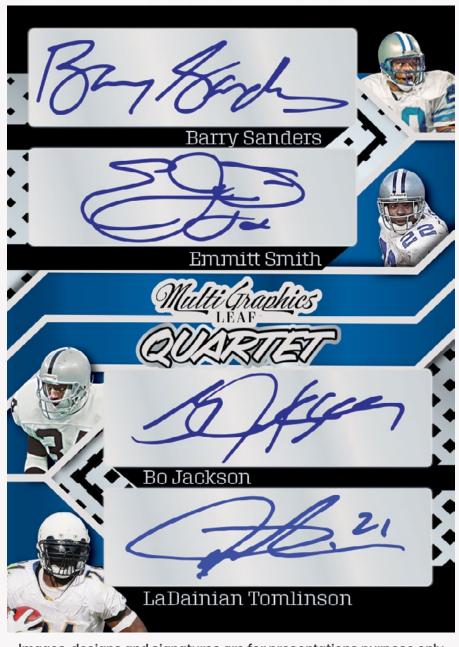

X-CENTRIC GEM CUTTERS

Some of the new additions to 2024 Leaf Eclectic Football include Exotic and X-Centric die-cut signatures!

Instagram: @Leaftradingcards LeafTradingCards.com X: @Leaf\_Cards

**MULTIGRAPHICS QUARTET** 

#### MULTIGRAPHICS GRIDIRON GR8S

Find amazing multi-signed player combinations in the Multigraphics sets including Dual, Triple, Quad and Eight signed cards!

Instagram: @Leaftradingcards LeafTradingCards.com X: @Leaf\_Cards