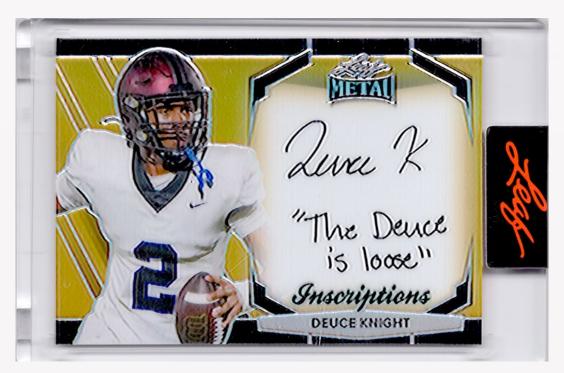

Images, designs and signatures are for presentations purpose only

LEAF METAL INSCRIPTIONS

Images, designs and signatures are for presentations purpose only

LEAF METAL INSCRIPTIONS

LeafTradingCards.com

Leaf is the TM of Leaf Trading Cards. 400 Tittle Dr, Building B, The Colony, TX 75056. Design, content, signatures and checklist are subject to change.

Images, designs and signatures are for presentations purpose only

LEAF METAL INSCRIPTIONS

X: @Leaf\_Cards

Also new for 2024, look for on-card autographs in the Leaf Metal Inscriptions set. Find ink color variations as well as a variety of unique inscriptions for each player.