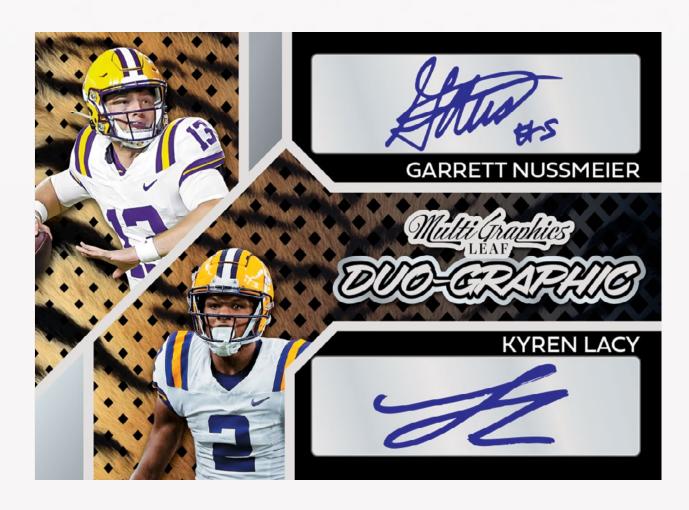

Images, designs and signatures are for presentations purpose only

MULTIGRAPHICS DUO-GRAPHIC

Images, designs and signatures are for presentations purpose only

#### MULTIGRAPHICS GRIDIRON GR8S

Find amazing multi-signed player combinations in the Multigraphics sets including Dual, Triple, Quad and Eight signed cards!

Instagram: @Leaftradingcards LeafTradingCards.com X: @Leaf\_Cards