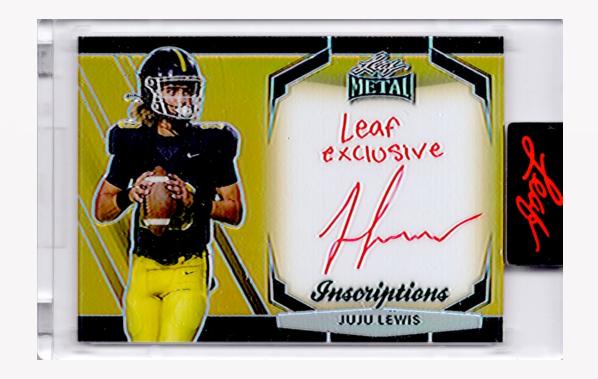

Images, designs and signatures are for presentations purpose only

LEAF METAL INSCRIPTIONS

Images, designs and signatures are for presentations purpose only

LEAF METAL INSCRIPTIONS

LeafTradingCards.com

Leaf is the TM of Leaf Trading Cards. 400 Tittle Dr, Building B, The Colony, TX 75056. Design, content, signatures and checklist are subject to change.

Images, designs and signatures are for presentations purpose only

LEAF METAL INSCRIPTIONS

X: @Leaf\_Cards

Also new for 2024, look for on-card autographs in the Leaf Metal Inscriptions set. Find ink color variations as well as a variety of unique inscriptions for each player.