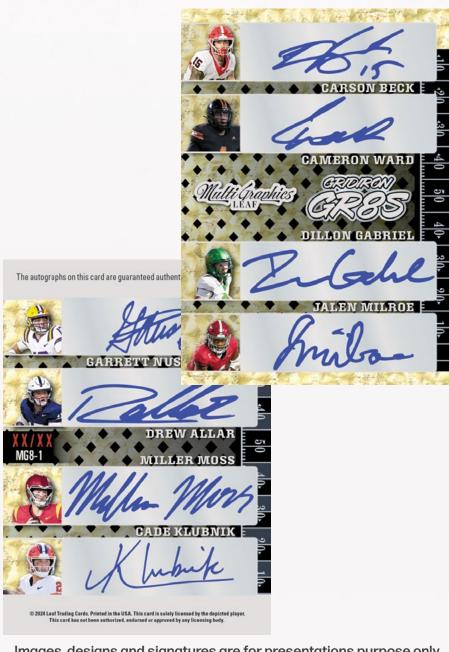

#### MULTIGRAPHICS GRIDIRON GR8S

Find amazing multi-signed player combinations in the Multigraphics sets including Dual, Triple, Quad and Eight signed cards!

Instagram: @Leaftradingcards LeafTradingCards.com X: @Leaf\_Cards