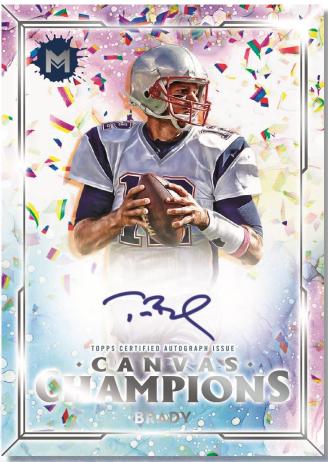

## **AUTOGRAPHED CARDS**

**Canvas Champions** 

## **Canvas Champions**

• Ultramarine Blue: #'d to 20

• Cadium Orange: #'d to to 10

Winsor Green: #'d to 8Pyrrol Scarlet: #'d to 5

• Quin Gold: #'d 1/1

• Printing Plates: Each #'d 1/1