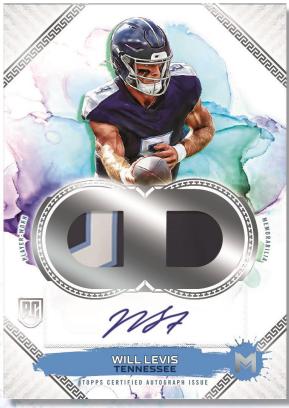

## Motif Rookie Relic Autographs Dual Patch Jersey

• **Jersey:** #'d to 99

**Helmet:** #'d to 49.

• Football: #'d to 35

• Cleat: #'d 25.

• Glove: #'d to 15

• **Team Logo:** #'d to 10

Laundry Tags: #'d to 5

• Shield: #'d 1/1