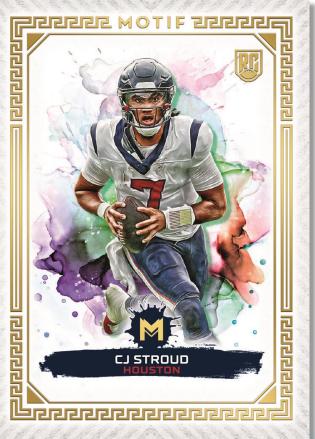

**2023 Topps Motif Football** A brand new program for the Topps catalog, Motif will feature a high-class art style theme across all designs in the product.



Introducing completely new designs and themes for all autographs and autograph relic sets.

Each box is loaded with **6 on-card autographs** from top rookie quarterbacks and football legends!

**Base** 



# **BASE CARDS**



## Base - Quin Gold

## **Base Card Parallels -**

- Base Ultramarine Blue: #'d to 20
- Base Cadium Orange: #'d to 10
- Base Winsor Green: #'d to 8
- Base Pyrrol Scarlet: #'d to 5
- Base Quin Gold: #'d 1/1
- Base Printing Plate Black: #'d 1/1
- Base Printing Plate Yellow #'d 1/1
- Base Printing Plate Magenta: #'d 1/1
- Base Printing Plate Cyan: #'d 1/1



## **AUTOGRAPHED CARDS**



Acrylic Drip - Ultramarine Blue

### **Aquarelle Autographs**

• Ultramarine Blue: #'d to 20

Cadium Orange: #'d to to 10

• Winsor Green: #'d to 8

• Pyrrol Scarlet: #'d to 5

• Quin Gold: #'d 1/1

• Printing Plates: Each #'d 1/1

### Virtuoso Marks

• Ultramarine Blue: #'d to 20

• Cadium Orange: #'d to to 10

• Winsor Green: #'d to 8

• Pyrrol Scarlet: #'d to 5

• Quin Gold: #'d 1/1.

### **Headline Signat