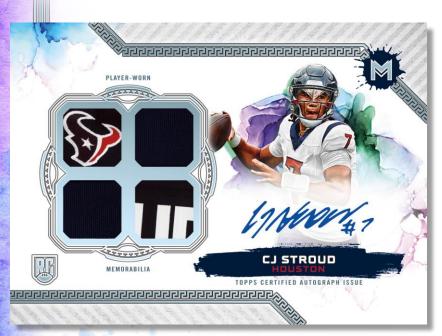

### Motif Rookie Relic Autographs QUAD Patch Jersey

• **Jersey:** #'d to 99

Helmet: #'d to 49.

Football: #'d to 35

Cleat: #'d 25.

• **Glove:** #'d to 15

• **Team Logo:** #'d to 10

Laundry Tags: #'d to 5

• Shield: #'d 1/1

**Motif Cut:** Featuring cut autographs past legends. Design will be centered around the cut signature.