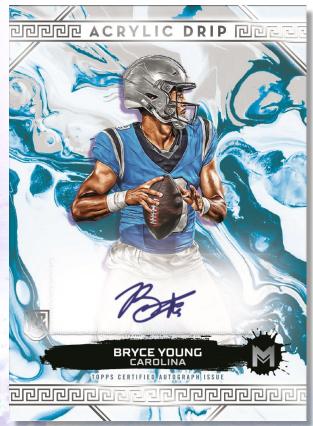

### **Acrylic Drip**

• Ultramarine Blue: #'d to 20

• Cadium Orange: #'d to to 10

• Winsor Green: #'d to 8

• Pyrrol Scarlet: #'d to 5

• Quin Gold: #'d 1/1.

• Printing Plates: Each #'d 1/1