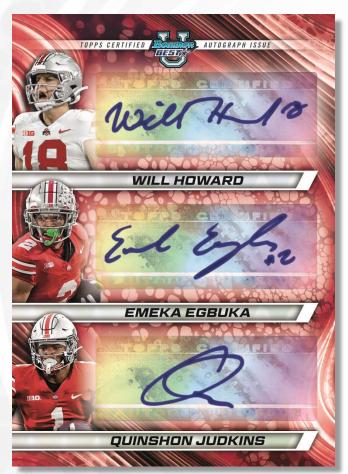

## **AUTOGRAPH CARDS**

Triple Autograph - Red Geometric Refractor

### **Triple Autographs**

• Refractor: #'d to 10

• White Refractor: #'d to 5. - NEW!

• SuperFractor: numbered 1/1.

• Red Geometric: #'d to 10 - Breaker Exclusive

• White Geometric: #'d to 5 - Breaker Exclusive