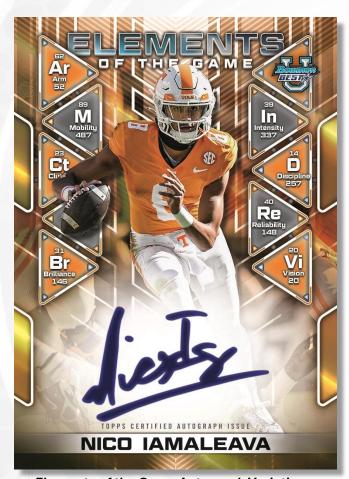

## **INSERT CARDS**

Field Day

**Elements of the Game** 

**Gunslingers & Bandits Die-Cut** 

Field Day - NEW!

- PARALLELS:
  - Speckle Refractor: Hobby Exclusive
  - Geometric: Breaker Exclusive
  - Orange Refractor: #'d to 25.
  - Teal Refractor: #'d to 15 NEW!
  - Red Refractor: #'d to 10 NEW!
  - Red Geometric: #'d to 10 Breaker Exclusive NEW!
  - White Geometric: #'d to 5 Breaker Exclusive NEW!
  - White Refractor: #'d to 5 NEW!
  - Black Geometric: #'d to 2 Breaker Exclusive NEW!
  - SuperFractor: #'d 1/1.

## **AUTOGRAPH CARDS**

Elements of the Game Autograph Variation – Orange Refractor

Elements of the Game Autograph Variation

Gunslingers & Bandits Die-Cut Autograph Variation

**Bowman Masterpieces Autograph Variation** 