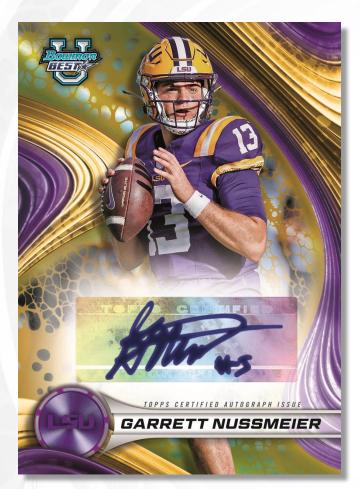

## **BEST OF 2024 AUTOGRAPHS**

Best of 2024 Autographs – Gold Refractor

### **Best of 2024 Autographs:**

- Refractor:
- Pink Lava Refractor: #'d to 100. NEW!
- Green Mini-Diamond Refractor: #'d to 99.- NEW!
- Yellow Refractor: #'d to 75. NEW!
- Gold Refractor: #'d to 50.
- Orange Refractor: #'d to 25.
- Orange Geometric: #'d to 25. Breaker Exclusive
- **Teal Refractor:** #'d to 15.
- Teal Geometric: #'d to 15 Breaker Exclusive
- Red Refractor: #'d to 10.
- Red Geometric: #'d to 10 Breaker Exclusive
- White Refractor: #'d to 5. NEW!
- White Geometric: #'d to 5 Breaker Exclusive
- Black Geometric: #'d to 2 Breaker Exclusive NEW!
- SuperFractor: #'d 1/1.
- Printing Plates: #'d 1/1.