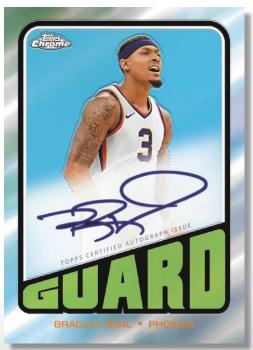

#### **Topps Chrome Autographs – 1:43 Packs**

- Refactors 1:89 Packs
- Refractors Gold #'d/50
- Refractors Black Wave #'d/10
- Refractors Red #'d/5
- Superfractors One-of-One