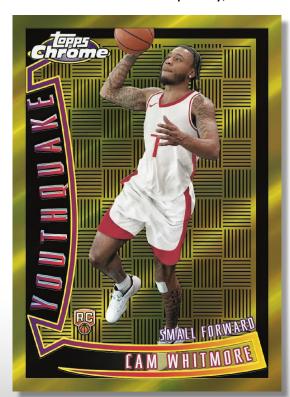

Youthquake – Gold Refractor

### Youthquake - 1:8 Packs

- Refractors 1:77 Packs
- Refractors Green #'d/99
- Refractors Gold #'d/50
- Refractors Orange #'d/25
- Refractors Red #'d/5
- Superfractors One-of-One