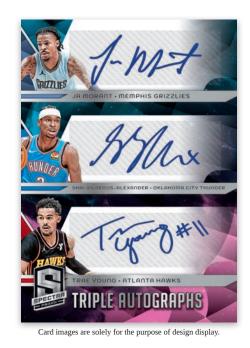

### **SELLING POINTS**

- One of the most popular opti-chrome products of the year, Spectra returns to deliver popular card sets, parallels and is loaded with Autograph content!
- Find 2 Memorabilia cards per box, on average! Search for a wide range of new Hobby-Exclusive Memorabila sets including Aspiring Patches, Brillance, Max Impact and New Era! Also look for the new set Jumbo Rookie Basketballs, which contains a piece of a basketball!
- Find 4 Autos per box, on average! Search for the new Autograph sets that include Wavelength Autographs, Triple Autographs and Veteran Dual Patch Autographs!
- Collectors can chase the returning SSP insert in the popular set Color Blast, as well as the new SP insert Full Capacity! Also look for the new insert to Spectra, Titan, which collectors can find in the Hobby-Exclusive Gold (#'d/10) and Gold Vinyl (one-of-one) parallels!
- Find several Hobby-Exclusive parallels of Rookie Jersey Autographs from the 2023 Rookie Class, which include: Celestial (#'d/99), Supernova (#'d/75), Interstellar (#'d/49), Astral (#'d/35), Meta (#'d/25), Gold (#'d/10), Marble (#'d/5) and the One-of-One Nebula Logoman!
- Search for a variety of Hobby-Exclusive parallels in the Base and Base Rookies sets, as well as the returning Base Spectacular Debut subset!