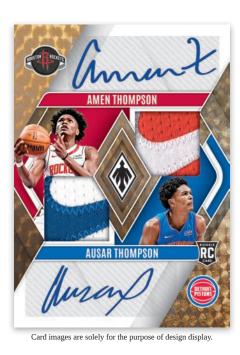

# DUAL ROOKIE JERSEY AUTOGRAPHS GOLD VINYL

Find Autographs in sets that feature the game's top supertstars, legends and rookies from the 2023 class!

Card images are solely for the purpose of design display.