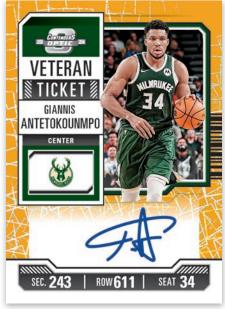

### **SELLING POINTS**

- Contenders Optic is back featuring the fan-favorite opti-chrome technology!
- Find one Autograph per box, on average! Search for the new Cracked Ice (#'d/23), Gold Lazer (#'d/2) and Printing Plate parallels in on-card sets featuring Rookie Season Ticket, Rookie Variation Season Ticket, Veteran Ticket, 1986 Tribute Autographs, and all new this year Induction Ticket Autographs!
- Look for Inserts in sets such as Hoop Dreams, Optic Illusion, Players the Numbers Game, Lottery Ticket, Uniformity, First Class Ticket, and Superstars. Also search for the new inserts Rookie Roundup and VIPs!
- Search for a variety of Season Ticket and Rookies Parallels including Silver, Red, Blue (#'d/99), Pink (#'d/75), Orange (#'d/49), Green Pulsar (#'d/25), Black Pandora, Purple (#'d/15), Gold (#'d/10), and One-of-One Gold Vinyl! Find the brand new parallels Cracked Ice (#'d/23) and Gold Lazer (#'d/2) as well! Also, look for Insert parallels in Red Cracked Ice (#'d/175), Blue Cracked Ice (#'d/75), Green Pulsar (#'d/25)!
- Look SSP Black Pandora Parallels in the sets Season Ticket and Rookies, which are randomly inserted in Contenders Optic Boxes! Also search for the randomly inserted new SSP Crown Jewels!