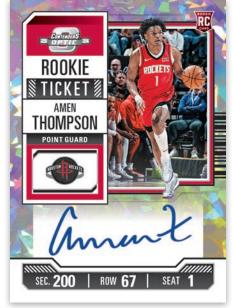

### **SELLING POINTS**

- Contenders Optic is back featuring the fan-favorite opti-chrome technology!
- Find one Autograph per box, on average! Search for the new Cracked Ice (#'d/23), Gold Lazer (#'d/2) and Printing Plate parallels in on-card sets featuring Rookie Season Ticket, Rookie Variation Season Ticket, Veteran Ticket, 1986 Tribute Autographs, and all new this year Induction Ticket Autographs!
- Look for Inserts in sets such as Hoop Dreams, Optic Illusion, Players the Numbers Game, Lottery Ticket, Uniformity, First Class Ticket, and Superstars. Also search for the new inserts Rookie Roundup and VIPs!
- Search for a variety of Season Ticket and Rookies Parallels including Silver, Red, Blue (#'d/99), Pink (#'d/75), Orange (#'d/49), Green Pulsar (#'d/25), Black Pandora, Purple (#'d/15), Gold (#'d/10), and One-of-One Gold Vinyl! Find the brand new parallels Cracked Ice (#'d/23) and Gold Lazer (#'d/2) as well! Also, look for Insert parallels in Red Cracked Ice (#'d/175), Blue Cracked Ice (#'d/75), Green Pulsar (#'d/25)!
- Look SSP Black Pandora Parallels in the sets Season Ticket and Rookies, which are randomly inserted in Contenders Optic Boxes! Also search for the randomly inserted new SSP Crown Jewels!