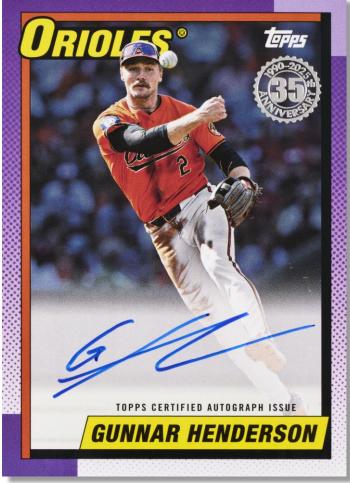

## **AUTOGRAPH CARDS**

Flagship Real One Autographs – Red Foil Parallel

### FLAGSHIP REAL ONE AUTOGRAPHS- LIMITED.

For the first time ever, on-card autographs of the featured player's base card. – *NEW!* 

- Green Foil Parallel #'d to 99.
- Gold Foil Parallel #'d to 50.
- Orange Foil Parallel #'d to 25.
- Black Foil Parallel #'d to 10.
- Red Foil Parallel #'d to 5.
- Foilfractor #1/1.