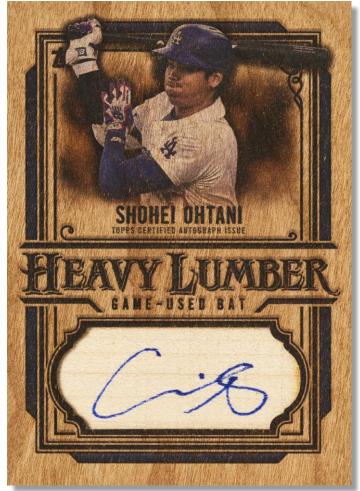

#### **HEAVY LUMBER**

Twenty of the league's best batsmen on wood grained cards. Limited to 500 each!

## **AUTOGRAPHED RELICS**

Heavy Lumber Autographed Relics

#### HEAVY LUMBER AUTOGRAPH RELICS – LIMITED.