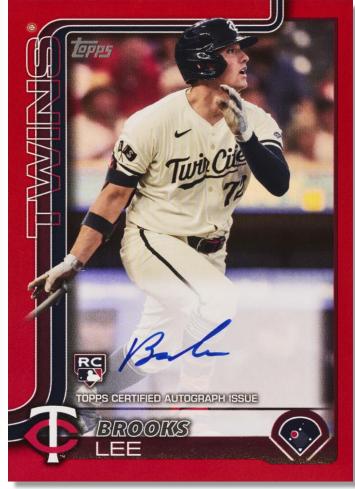

## **AUTOGRAPH CARDS**

#### **BASEBALL STARS AUTOGRAPHS**

- Blue Parallel #'d to 150.
- **Gold Parallel** #'d to 50.
- Orange Parallel #'d to 25.
- Black Parallel #'d to 10.
- Red Parallel #'d to 5.
- Platinum Parallel #'d 1/1