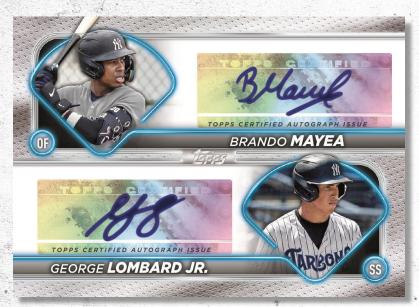

Collect all **200** *Base Set* cards including Chrome versions.

**Pro Debut Dual Autographs** 

Find 4 Autograph Cards in every Hobby Box!

## Pro Debut Dual Autographs - #'d to 25 NEW!

- Red Foil Parallel sequentially #'d to 10
- FoilFractor Parallel #'d 1-of-1