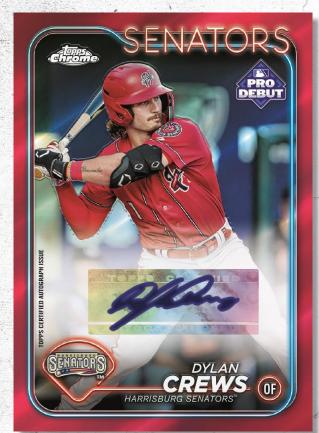

## **AUTOGRAPHS**

Base Set Chrome Autograph Variation – Red Parallel

#### **Base Set Autograph Variations**

- Purple Foil Parallel sequentially #'d to 299 NEW!
- Sparkle Foil Parallel sequentially #'d to 199
- Blue Parallel sequentially #'d to 150
- Green Parallel sequentially #'d to 99
- Gold Parallel sequentially #'d to 50
- Orange Parallel sequentially #'d to 25
- Red Parallel sequentially #'d to 10
- FoilFractor Parallel #'d 1-of-1