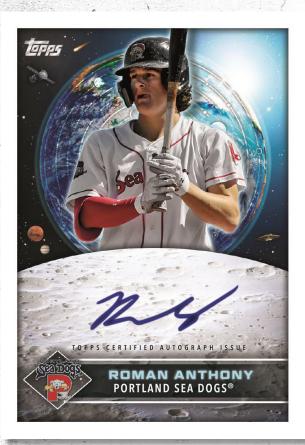

### **Future Cornerstones Autograph**

#### **Future Cornerstones Autographs – Varied #ing**

- Agua Foil Parallel sequentially #'d to 75NEW!
- Gold Foil Parallel sequentially #'d to 50
- Orange Foil Parallel sequentially #'d to 25
- Red Foil Parallel sequentially #'d to 10
- FoilFractor Parallel #'d 1-of-1