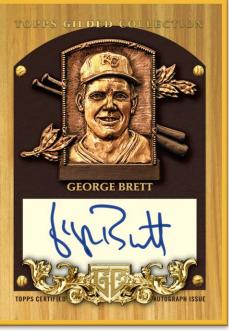

## **AUTOGRAPHS**

**Topps Gilded Champions** 

Gilded Hall of Fame Plaque Autograph

### <u>Gilded Hall of Fame Plaque Autographs - #'d to 25</u> Continue the Hall of Fame Plaque collection from 2022 Topps

Gilded!

- Onyx Parallel: #'d to 10
- Ruby Parallel: #'d to 5
- Platinum Parallel: #'d 1/1