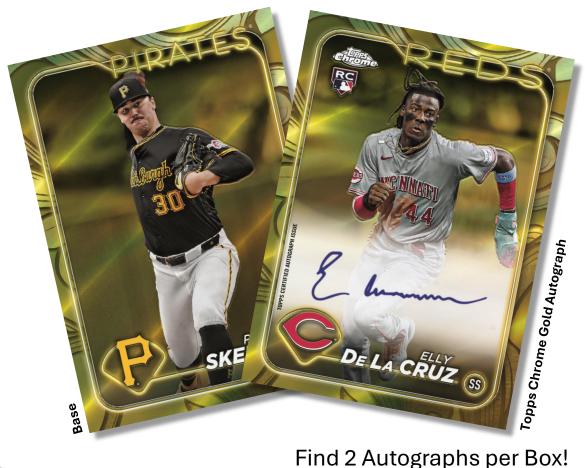

## **INSERT CARDS**

<u>Gold Storm</u> – #'d to 24 NEW!

• Superfractor - #'d 1-of-1

### Topps Chrome Gold Autographs - #'d to 99

- Yellow/Gold Parallel: #'d to 75
- Blue/Gold Parallel: #'d to 50
- Rose Gold/Gold Parallel: #'d to 25
- Red/Gold Parallel: #'d to 5
- SuperFractor Parallel: #'d 1/1