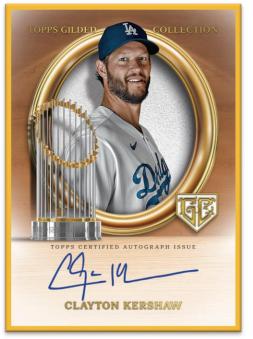

## **AUTOGRAPHS**

**Topps Gilded Champions** 

Gilded Hall of Fame Plaque Autograph

#### Gold Framed Hall of Famers Auto - #'d to 99

- Rose Gold Parallel: #'d to 50
- Emerald Parallel: #'d to 25
- Onyx Parallel: #'d to 10
- Ruby Parallel: #'d to 5
- Platinum Parallel: #'d 1/1