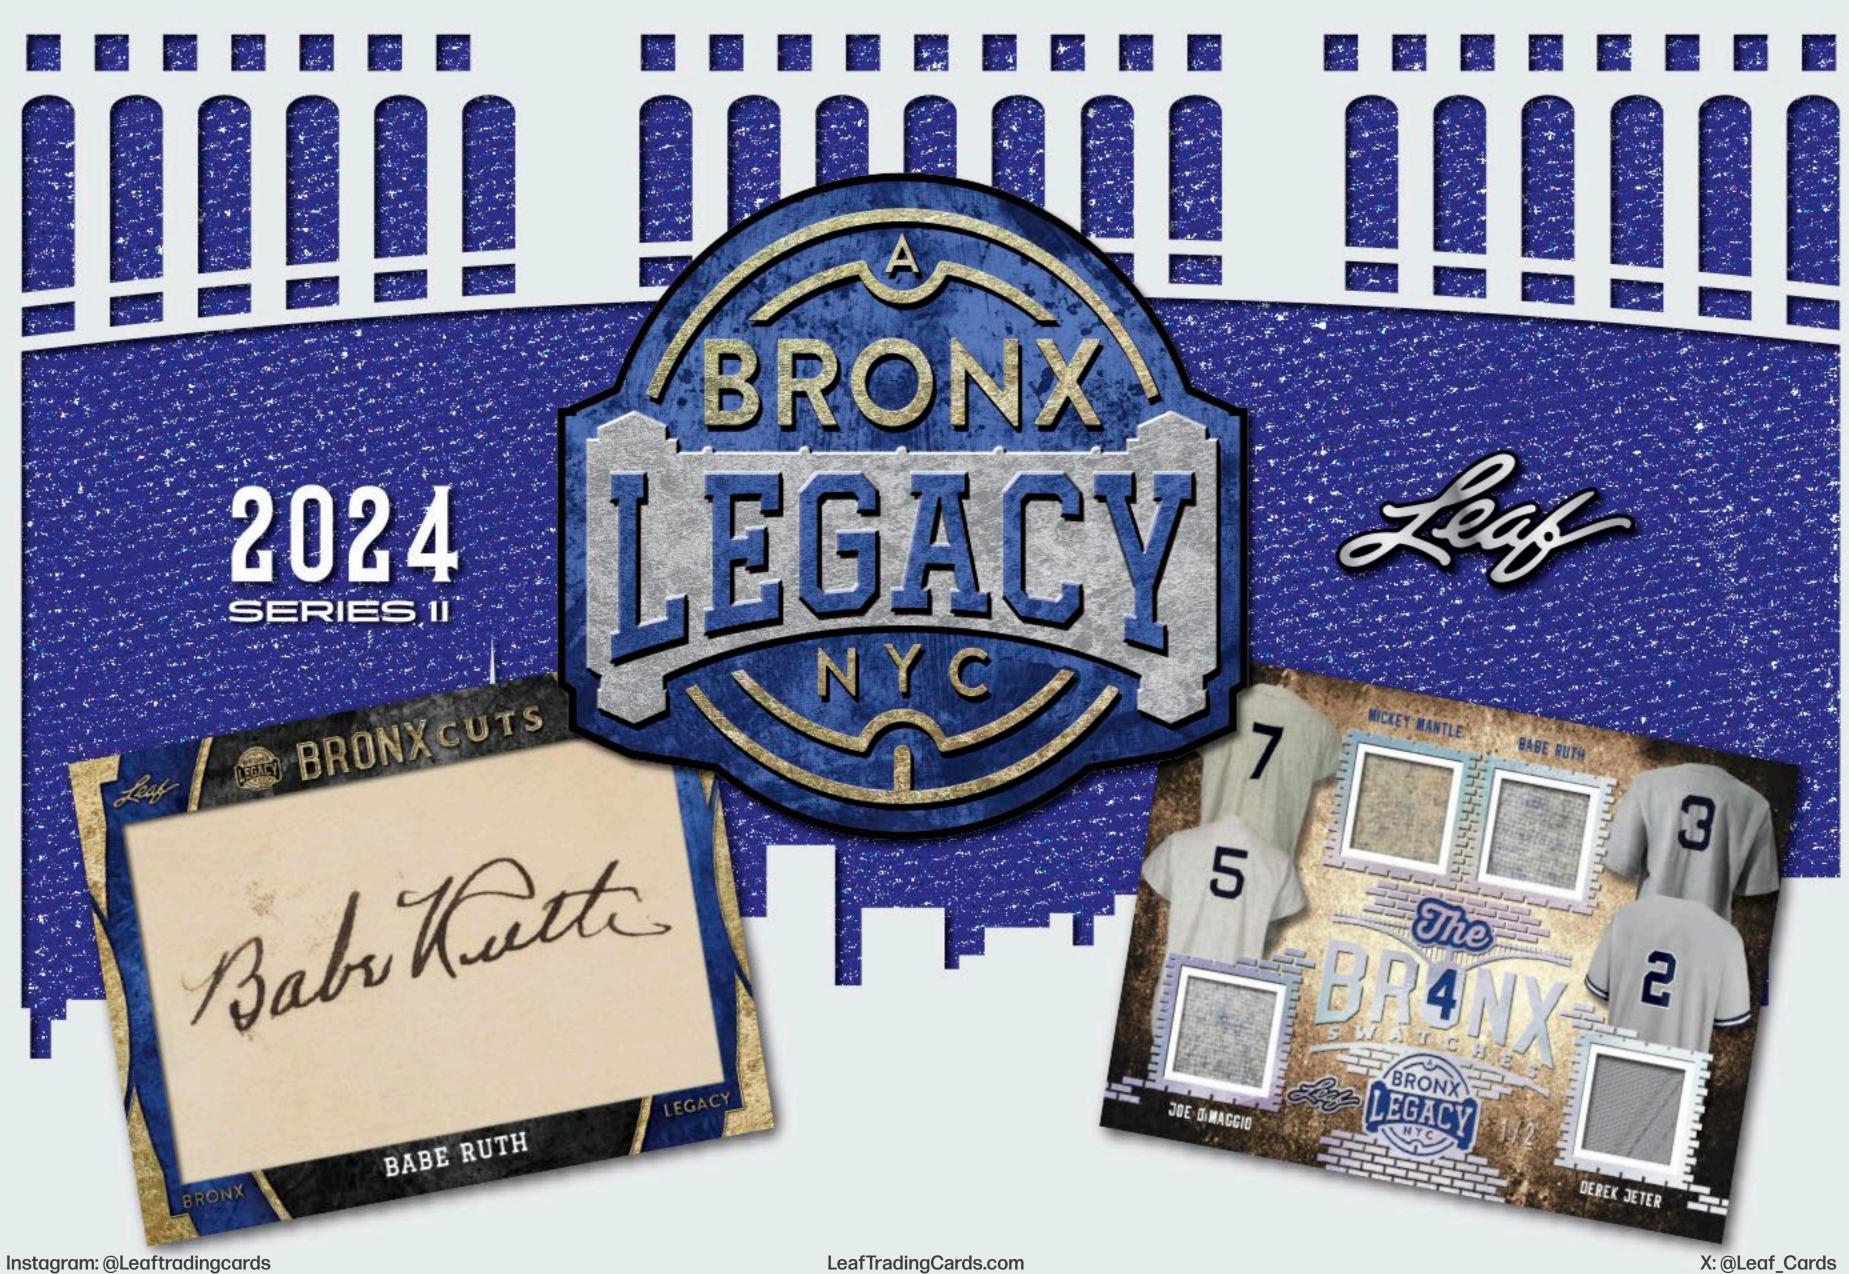

#### DREAM RING TEAM 4

Last year Leaf Trading Cards introduced A Bronx Legacy, a product dedicated to the most storied franchise in all of sports. This year it will return with even more exciting themes, autographs, and history.

#### **DREAM RING TEAM 8**

Look for an amazing variety of multi-signed cards including new for 2024, Dream Ring Team multisigned cards. Multi-signed cards fall 2 per case on average.

Instagram: @Leaftradingcards

## A STITCH IN TIME

Look for the return of A Stitch in Time, actual signatures taken from signed baseballs featuring Bronx legends such as Babe Ruth, Joe Dimaggio, and Mickey Mantle.

Instagram: @Leaftradingcards

### **YANKEE DOODLES**

Look for new and exciting inserts for this 2024 product such as Dream Ring Team multi-signed, Yankee Doodles (these use metal technology), Trade Marks which higlights key players Yankees received in trades and Monumental, a manufactured relic card honoring Bronx Legends.