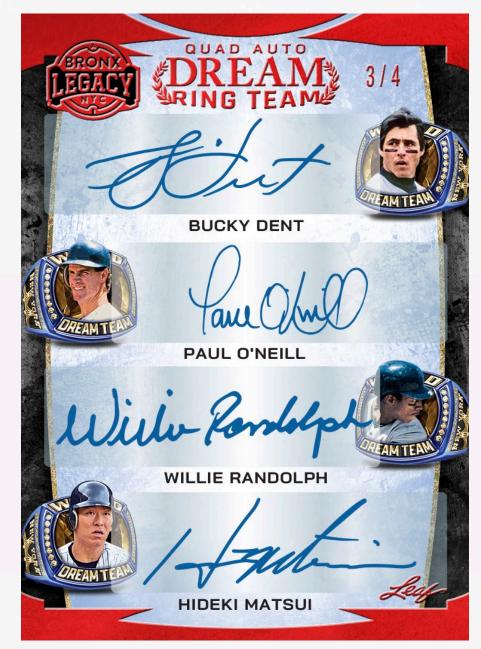

#### DREAM RING TEAM 4

Last year Leaf Trading Cards introduced A Bronx Legacy, a product dedicated to the most storied franchise in all of sports. This year it will return with even more exciting themes, autographs, and history.

#### **DREAM RING TEAM 8**

Look for an amazing variety of multi-signed cards including new for 2024, Dream Ring Team multisigned cards. Multi-signed cards fall 2 per case on average.

Instagram: @Leaftradingcards