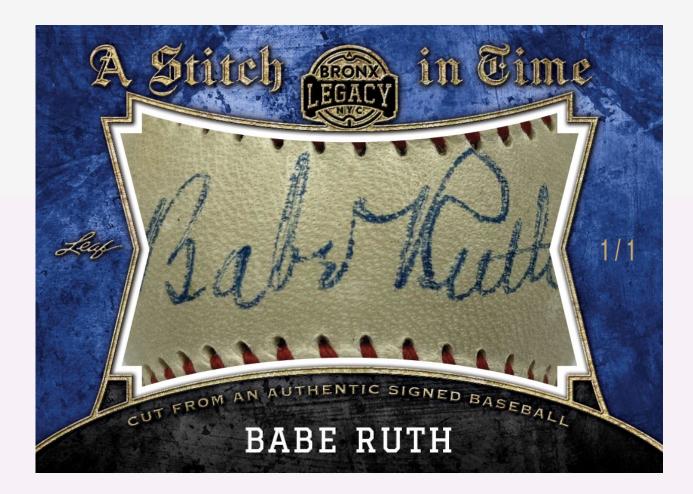

## A STITCH IN TIME

Look for the return of A Stitch in Time, actual signatures taken from signed baseballs featuring Bronx legends such as Babe Ruth, Joe Dimaggio, and Mickey Mantle.

Instagram: @Leaftradingcards