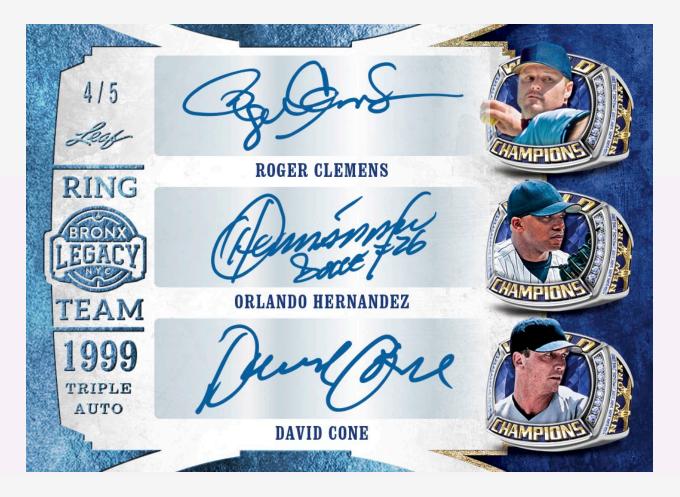

#### DREAM RING TEAM 4

Last year Leaf Trading Cards introduced A Bronx Legacy, a product dedicated to the most storied franchise in all of sports. This year it will return with even more exciting themes, autographs, and history.

#### **DREAM RING TEAM 8**

Look for an amazing variety of multi-signed cards including new for 2024, Dream Ring Team multisigned cards. Multi-signed cards fall 2 per case on average.

Instagram: @Leaftradingcards