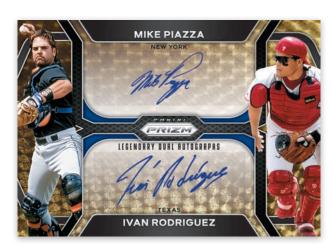

#### LEGENDARY DUAL AUTOGRAPHS GOLD VINYL

Card images are solely for the purpose of design display.

HOBBY

**PROSPECT SIGNATURES PRIZMS GOLD** 

HOBBY HALL HEROES AUTOGRAPHS PRIZMS

BLUE

Find astonishing and unique Autograph sets throughout Prizm such as Prospect Signatures, Legendary Dual Autographs, and Hall Heroes Autographs!